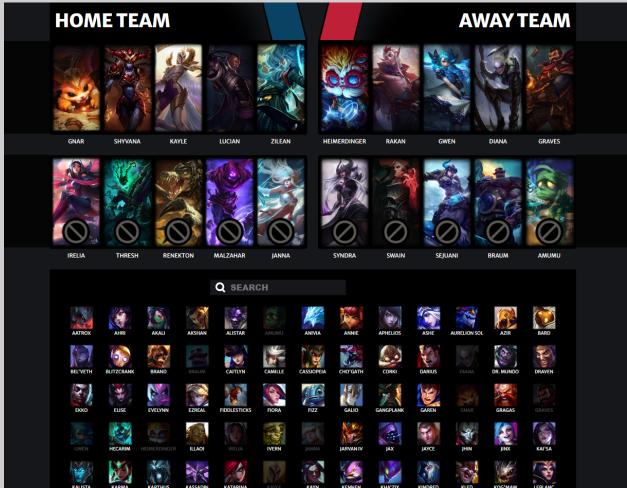

6. Once ready, both teams will have identical screens displayed (shown below). The 30 second timer will begin right away for the Blue team. Each pick/ban receives a 30 second timer.

|          | HOME TEAM |            |              | BAN :18  |              |           | A       |             |           | AWAY 1     | WAY TEAM        |           |  |
|----------|-----------|------------|--------------|----------|--------------|-----------|---------|-------------|-----------|------------|-----------------|-----------|--|
|          |           |            |              |          |              |           |         |             |           |            |                 |           |  |
|          |           |            |              |          |              |           |         |             |           |            |                 |           |  |
|          |           |            |              |          |              |           |         |             |           |            |                 |           |  |
|          |           |            |              |          |              |           |         |             |           |            |                 |           |  |
|          | $\otimes$ | $\otimes$  | 6            |          | $\otimes$    | $\oslash$ |         | $\oslash$   | $\oslash$ | $\oslash$  | $\oslash$       | $\oslash$ |  |
|          |           |            |              |          |              |           |         |             |           |            |                 |           |  |
| Q SEARCH |           |            |              |          |              |           |         |             |           |            |                 |           |  |
|          | AATROX    | AHRI       | AKALI        | AKSHAN   | ALISTAR      | AMUMU     | ANIVIA  | ANNIE       | APHELIOS  | ASHE AURE  | ELION SOL AZIR  | BARD      |  |
|          | BELIVETH  | BLITZCRANK | BRAND        | BRAUM    | CAITLYN      | CAMILLE   | CASSIOP | на снојдатн | CORKI     | DARIUS     | DIANA DR. MUNDO | DRAVEN    |  |
|          | ЕККО      | EUSE       | EVELYNN      | EZREAL   | FIDDLESTICKS | FIORA     | FIZZ    | GALIO       | GANGPLANK | E          | SNAR GRAGAS     | GRAVES    |  |
|          | GWEN      | No.        | HEIMERDINGER | ILLAOI   | IRELIA       | IVERN     | JANNA   | JARVAN IV   | JAX       | <b>(</b> ) |                 | KAJISA    |  |
|          | KALISTA   | KARMA      | KARTHUS      | KASSADIN | KATARINA     | KAYLE     | KAYN    | KENNEN      | KHA'ZIX   | KINDRED    |                 | LEBLANC   |  |

7. The draft will proceed as follows: Blue = A , Red = B

1st Bans: ABABAB 1st Picks: ABBAAB 2nd Bans: BABA

2nd Picks: BAAB

8. Teams will ban and pick champions following the layout listed above for the entire draft. At the end of the draft your pick/bans should be filled with champions (pictured below) and this is when the draft is complete in Pro Draft.