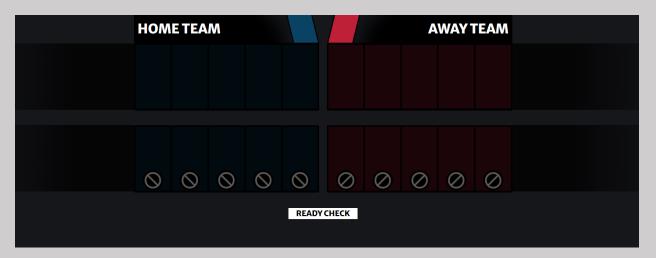

- 4. Share the correct link with the opposing team. The link will bring them directly to the draft page and only one representative from each team needs to do the drafting.
- 5. The separate links will take each captain to this page and both of them will need to click "Ready Check" before the draft/ban process will begin.