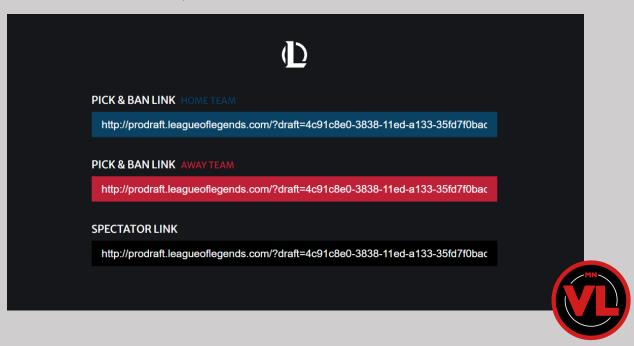

3. Three links will be shown after clicking confirm. The Blue and Red links correlate with what was inputted on the screen before and will have the team names next to the link in that color (pictured below). The third link is for spectators and may only be used by coaches or admin. Even if the spectator link isn't used, keep it handy just in case there's a match dispute. The link can be used at a later time by the admin.